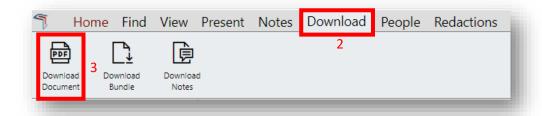

## DOWNLOAD A DOCUMENT AS A PDF

To download a document from the Review screen:

- 1. Navigate to the document you want to download.
- 2. Open the **Download** tab.
- 3. Click the **Download Document** button.
- 4. Choose either Open or Save.

If saved, the document may now be viewed offline as a PDF.

Depending on your browser set up, the resultant document might open in a tab on your browser, in your default pdf reader application, or be saved to your download folder.