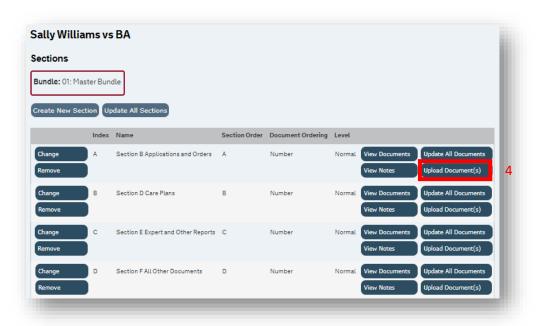

3. Click on the **Sections** button.

- 4. Find the Section you want to add document(s) to.
- 5. Click **Upload Document(s)** next to the section.

- 6. Click Add Files.
- 7. Your file explorer will open. Select the document(s) you want to upload.