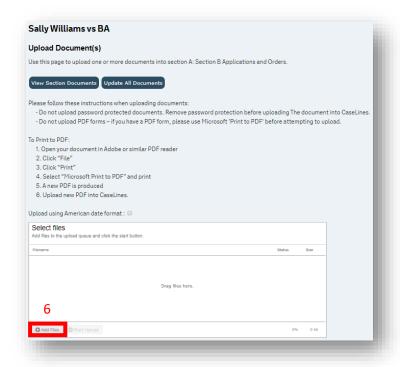

3. Click on the **Sections** button.

- 4. Find the Section you want to add document(s) to.
- 5. Click **Upload Document(s)** next to the section.

- 6. Click Add Files.
- 7. Your file explorer will open. Select the document(s) you want to upload.

- 8. Your documents will appear in the upload window.
- 9. Click **Start Upload**.
- 10. Once the document has finished uploading, click **View Section Documents** to see the document(s) you just uploaded.
- 11. Click **Update All Documents** if you want to change information about your document(s) including the name or date.