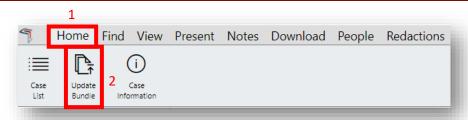

## **UPLOAD DOCUMENTS**

To upload documents to the Digital Case File from the **Review** area:

- 1. Open the **Home** tab.
- 2. Click Update Bundle.

Your case will now open in the **Update Case** view

Case Home Review Index Sections People My Share Group Bundles Search