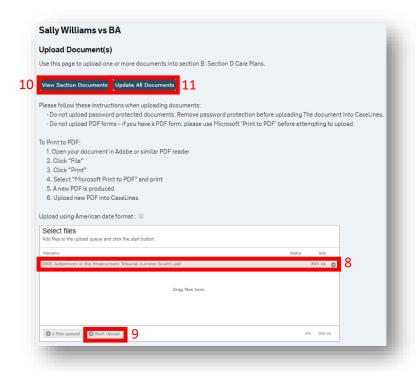

- 8. Your documents will appear in the upload window.
- 9. Click **Start Upload**.
- 10. Once the document has finished uploading, click **View Section Documents** to see the document(s) you just uploaded.
- 11. Click **Update All Documents** if you want to change information about your document(s) including the name or date.